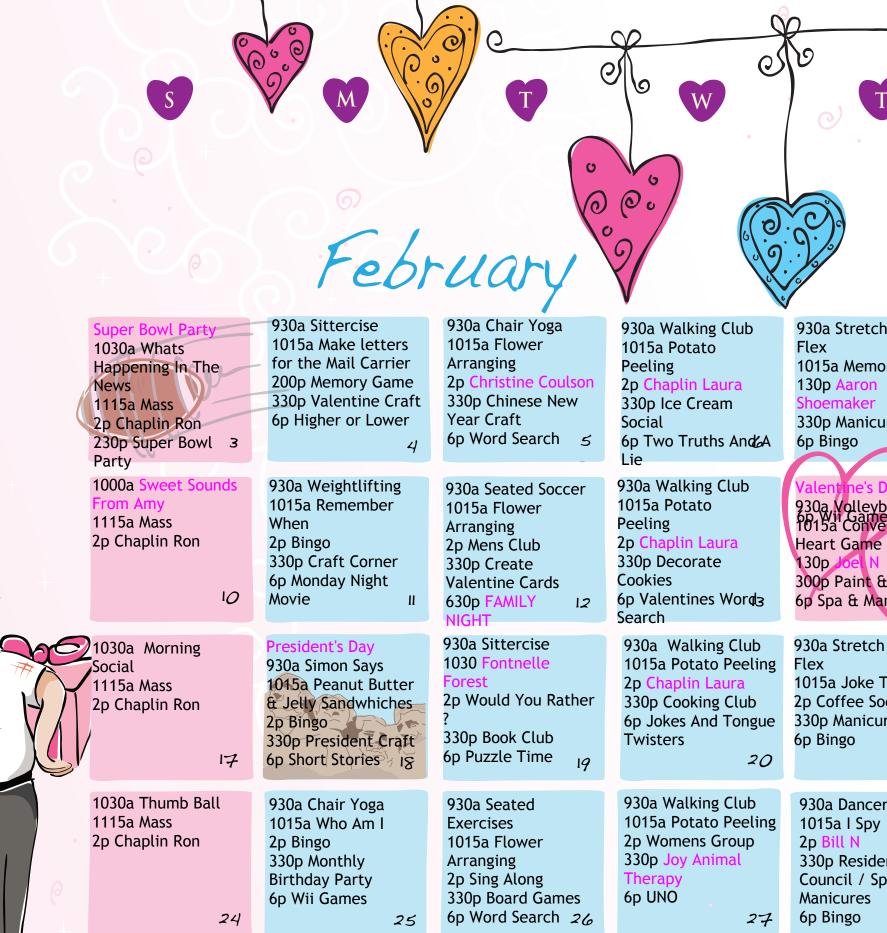

## UPCOMING EVENTS

Family Night this month will be the second Tuesday of this month due to

FEBRUAR

Valentine's Day!

- Bickford.

Christine Coulson will be entertaing us for the evening!

Cookies and punch will be provided.

## The LOVE of a FAMILY is LIFE's GREATEST BLESSING.

| S)                                                          | 9                                                                                                                        | 0                                                                                   |
|-------------------------------------------------------------|--------------------------------------------------------------------------------------------------------------------------|-------------------------------------------------------------------------------------|
|                                                             |                                                                                                                          | S                                                                                   |
|                                                             | 930a Dancercise<br>1015a What Am I<br>2p Book Club<br>330p Karoke Time !!<br>6p Card Games<br>I                          | 1015a Noodleball<br>1045a Groundhog<br>Snacks<br>2p Bingo<br>6p Lawerence Welk<br>2 |
| h And<br>ory Game<br>ures                                   | 930a Seated<br>Exercises<br>1015a Tic Tac Toe<br>2p Houston Solution<br>330p Card Games<br>6p Wii Games                  | 1015a Senior Motion<br>1045a Coffee<br>Chums<br>2p Bingo<br>6p Lawerence Welk       |
| 7                                                           | 8                                                                                                                        | 9                                                                                   |
| Day<br>ball<br>Ersation<br>Et Sip<br>anicur <del>es</del> / | 930a Dancercise<br>1015a Ring Toss<br>2p Hangman<br>330p Super Bowl<br>Party / Dick Sladky<br>6p Puzzle Time<br>15       | 1015a Noodleball<br>1045a Valentine<br>Craft<br>2p Bingo<br>6p Lawerence Welk<br>IG |
| n And<br>Time<br>ocial<br>ires<br><i>2</i> 1                | 930a Noodleball<br>1015a Apples To<br>Apples<br>2p The Singing<br>Nightingale<br>330p Book Club<br>6p Friday Night Flick | 1015a Chair<br>Exercises<br>1045a Tea Time<br>2p Bingo<br>6p Lawerence Welk<br>23   |
| ent<br>pa &<br>28                                           |                                                                                                                          | 000                                                                                 |
|                                                             |                                                                                                                          |                                                                                     |
|                                                             |                                                                                                                          |                                                                                     |