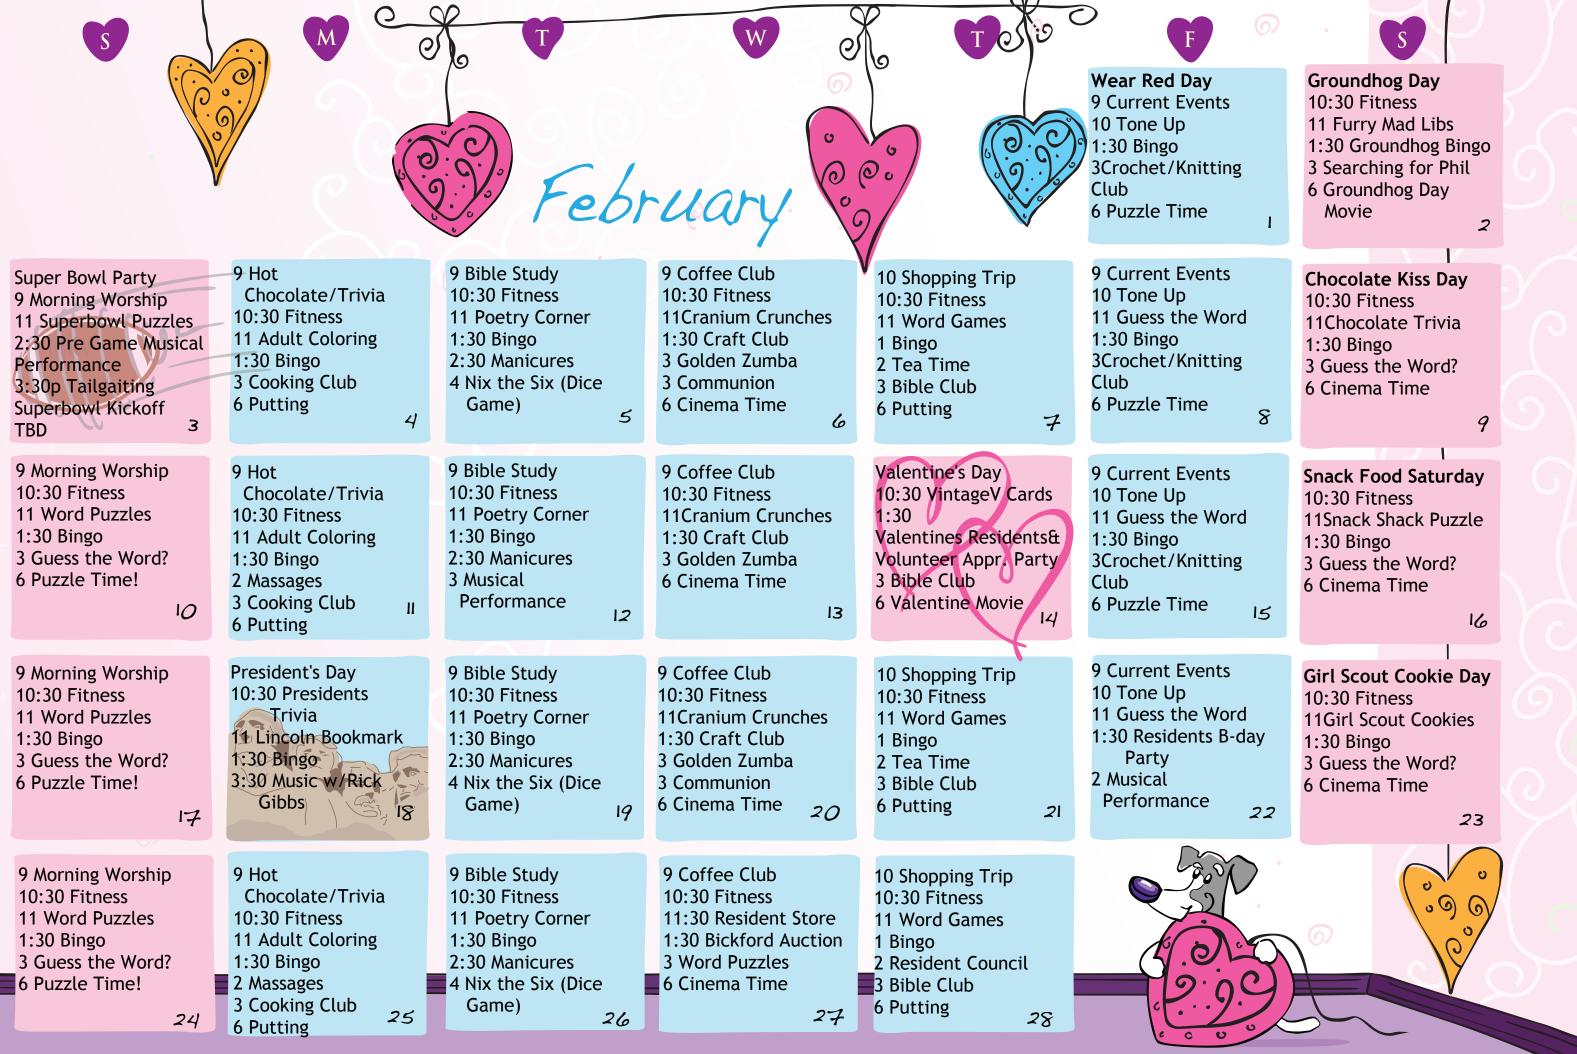

## February Birthdays

Ken Aldrige 2-7 Mary Mattingly 2-17

Diane Meeks 2-8

Valentine Treats!

They will be Bags on each resident door, starting February 1st. If you would like to put candy, V-day cards, treats, etc. Please do by February 14.