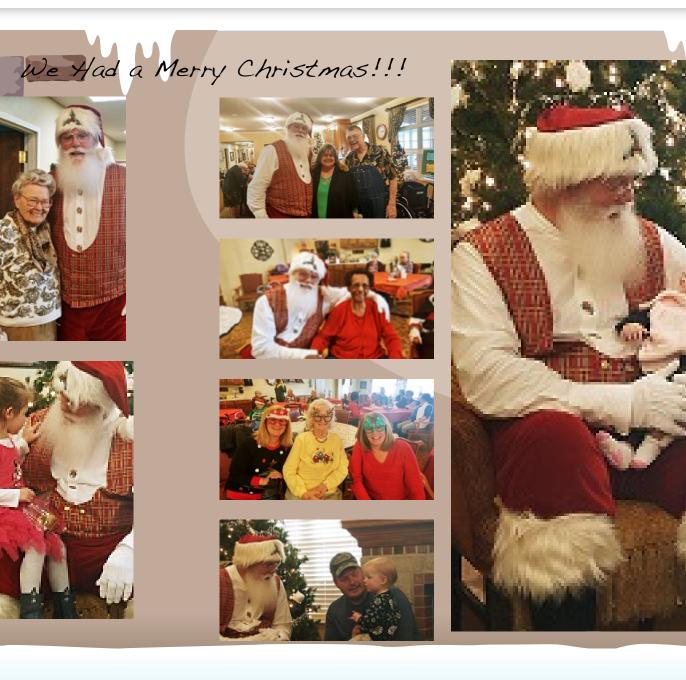

Our Director, Natalie Feldman, and our Branch, have been nominated for Bickford Director and Bickford Branch of the year!!! Out of 65 Bickfords, we're in the top 3!!!

Cedar Falls





Here we are in a new year!!! It's hard to believe it is 2019! It brings to mind the song, 'Auld Lang Syne In 1788 Robert Burns sent this poem to the Scots Musical Museum stating it was an ancient song but that he'd been the first to record it on paper. The phrase 'auld lang syne' roughly translates as 'for old times sake'. The song is all about preserving old friendships, and looking back over the events of the year. It is sung all over the world, evoking a sens of belonging and fellowship, tinged with nostalgia. There are actually eleven verses to this song. Here are two of them.

## January 2019!!!

| -   |                          |
|-----|--------------------------|
| V   | "Should auld             |
|     | acquaintance be          |
|     | forgot,                  |
|     | And