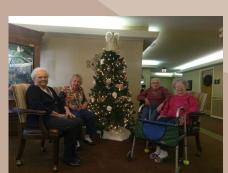

\*Elden Lanning

Some of our residents relaxing by the Christmas tree they decorated.

\*Joan Heun