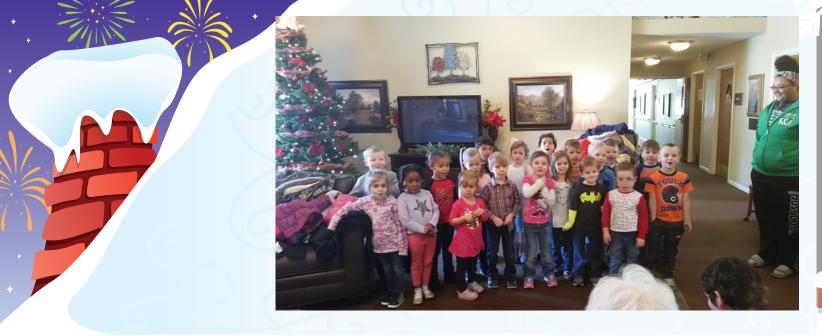

\*Elden Lanning

Some of our residents relaxing by the Christmas tree they decorated.

\*Joan Heun