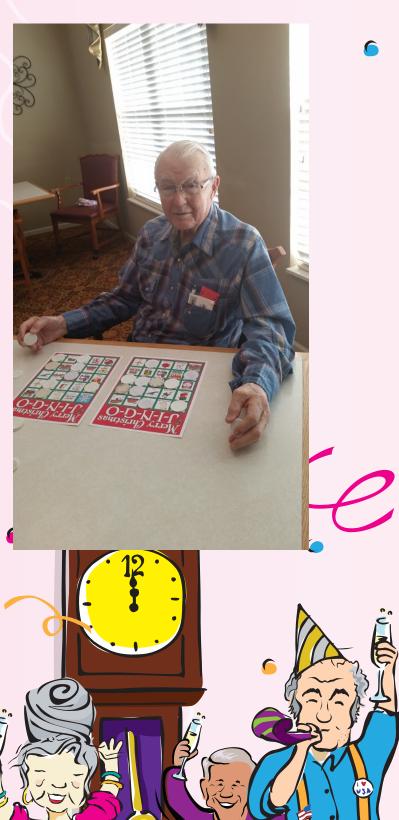

\*Elden Lanning

Some of our residents relaxing by the Christmas tree they decorated.

\*Joan Heun