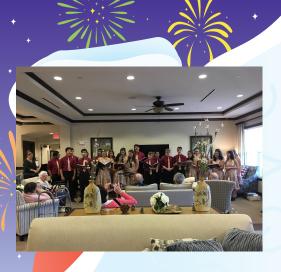

Special thanks to Warren High School Choir, Goddard School and Boy Scouts 671 for coming and spending time bringing so much joy to our Residents!!

Sunday's Church Runs Monday's Church Service w/ Chaplain's Ann Marie & Wade & Shopping Trips Tuesday's Arts & Crafts, Activities is Motion (Exercise Class) & Bingo Wednesday's SimplyFit w/ Alina, Meekko The Dog Visits & Fancy Fingers Thursday's Bingo, Outings & Visits w/ Chaplain Wade Friday's SimplyFit w/ Alina, **Cooking Club** & Happy Hour Saturday's **Knitting Circle** 