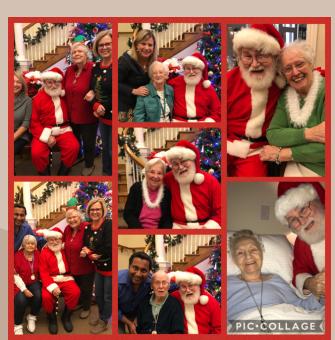

With love, Santa.

Rocky Ríver

great holiday season. We had so much fun this past December! Our Winter Festival could not have went any better. Filled with music, sweets, Presents, and of course Santa! Thank you to everyone who could attend. We had a few different carolers (even the boy scouts) and boy did they all sound amazing! We seen our town lite up as we went on our Christmas light veiwings. Oh and to top it all off we went to the Wild Mango. Talk about yummy!