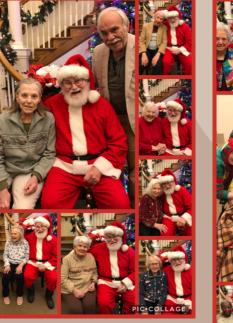

With love, Santa.

Rocky Ríver

great holiday season. We had so much fun this past December! Our Winter Festival could not have went any better. Filled with music, sweets, Presents, and of course Santa! Thank you to everyone who could attend. We had a few different carolers (even the boy scouts) and boy did they all sound amazing! We seen our town lite up as we went on our Christmas light veiwings. Oh and to top it all off we went to the Wild Mango. Talk about yummy!