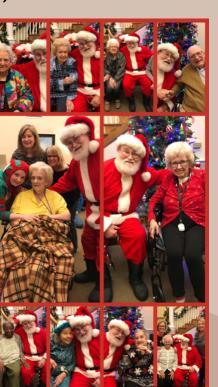

With love, Santa.

Rocky Ríver

great holiday season. We had so much fun this past December! Our Winter Festival could not have went any better. Filled with music, sweets, Presents, and of course Santa! Thank you to everyone who could attend. We had a few different carolers (even the boy scouts) and boy did they all sound amazing! We seen our town lite up as we went on our Christmas light veiwings. Oh and to top it all off we went to the Wild Mango. Talk about yummy!