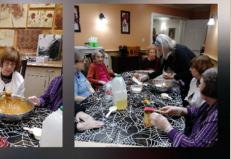

## **INGREDIENTS**

- \* 2 cups vanilla ice cream
- \* 1/2 cup milk
- \* 1/4 cup candy cane crushed
- \* 1tsp peppermint extract
- \* whipped cream

## **INSTRUCTIONS**

- 1. Add ice cream, milk, cane pieces and peppermint extract to a blender.
- 2. Mix until well combined.
- 3. Pour into glass and top with whipped cream and candy cane pieces.

12-02 June M.