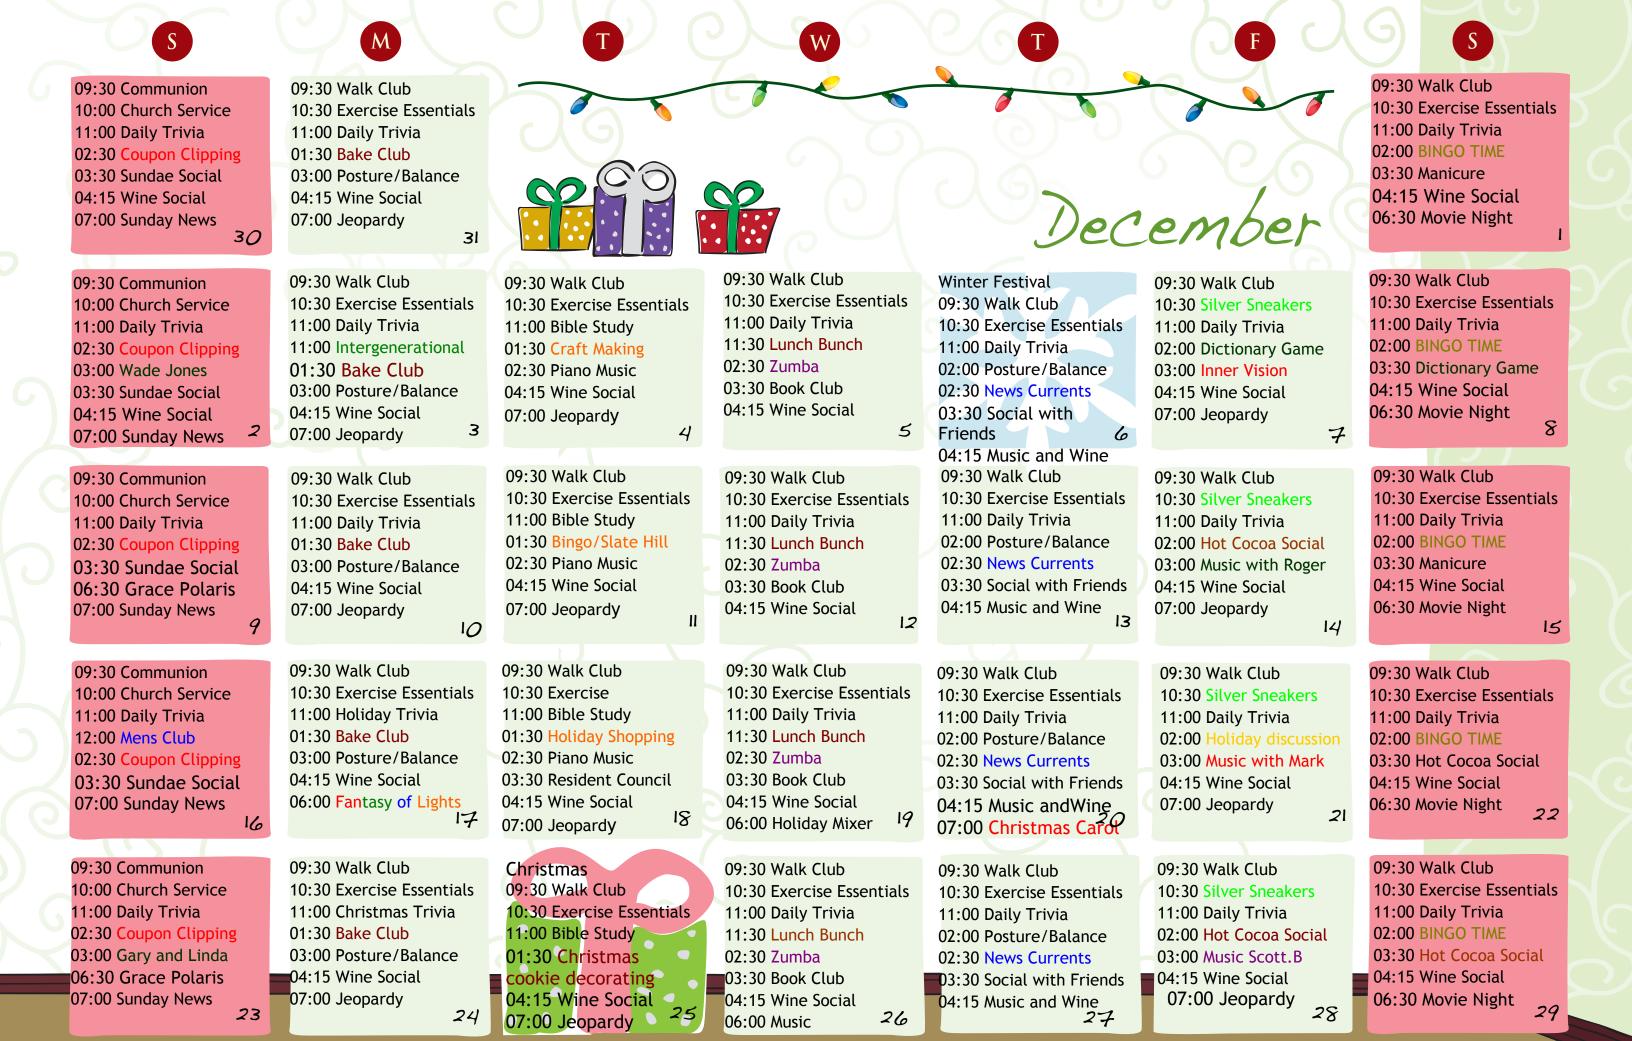

12-02 Eleanor D.

12-06 Ann M.

12-18 Robert H.

12-26 Nancy C. 12-27 Dorothy H.

We will start off the month of December with intergenerational activities.

Worthington

A visit to Northwest childcare for a Christmas Muscial is planned for Dec. 3rd. Slate Hill Elementry is invited to play Bingo with us on Dec.11th. at 1:30 pm. A scenic drive to Alum Creek, to see the Fantasty of Lights, is scheduled for Dec.17th at 6pm.

May you spend this holiday season with love, peace and joy. **Season Greetings** from Bickford of Worthington!!

DECEMBER