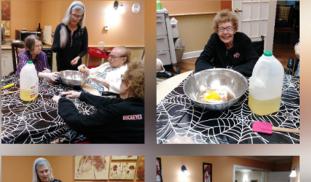

## **INGREDIENTS**

- \* 2 cups vanilla ice cream
- \* 1/2 cup milk
- \* 1/4 cup candy cane crushed
- \* 1tsp peppermint extract
- \* whipped cream

## **INSTRUCTIONS**

- 1. Add ice cream, milk, cane pieces and peppermint extract to a blender.
- 2. Mix until well combined.
- 3. Pour into glass and top with whipped cream and candy cane pieces.

12-02 June M.