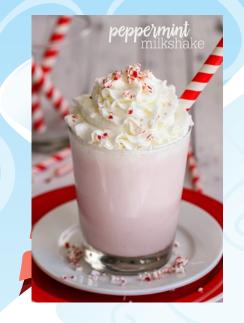

## **INGREDIENTS**

- \* 2 cups vanilla ice cream
- \* 1/2 cup milk
- \* 1/4 cup candy cane crushed
- \* 1tsp peppermint extract
- \* whipped cream

## **INSTRUCTIONS**

- 1. Add ice cream, milk, cane pieces and peppermint extract to a blender.
- 2. Mix until well combined.
- 3. Pour into glass and top with whipped cream and candy cane pieces.

12-02 June M.