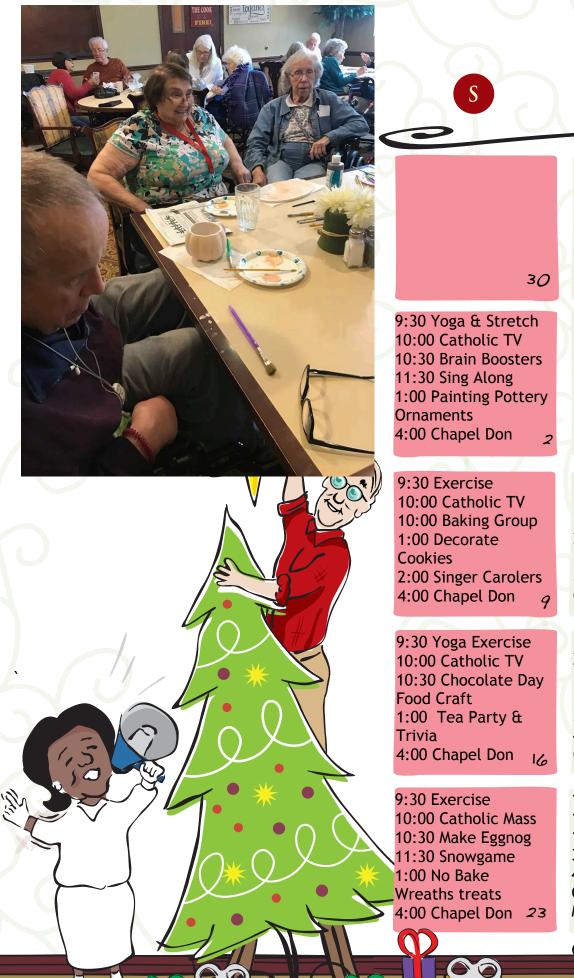

12/17 Growing Years Xmas Play 10:00am.

| S                                                                                                | GM                                                                                                                                 | T                                                                                                                                            | W                                                                                                                           | T                                                                                                                                              |
|--------------------------------------------------------------------------------------------------|------------------------------------------------------------------------------------------------------------------------------------|----------------------------------------------------------------------------------------------------------------------------------------------|-----------------------------------------------------------------------------------------------------------------------------|------------------------------------------------------------------------------------------------------------------------------------------------|
| 30                                                                                               | 31                                                                                                                                 |                                                                                                                                              |                                                                                                                             | Decer                                                                                                                                          |
| ga & Stretch<br>atholic TV<br>rain Boosters<br>ing Along<br>inting Pottery<br>ents<br>apel Don 2 | 10:00 Shop for<br>Paparazzi & Elfs<br>Gift Wrapping<br>1:00 Bingo<br>3:00 Fancy Nails<br>4:00 Snowman gam<br>6:00 Crosswords 3     | 10:00 Sing Along<br>Genie<br>11:00 Volleyball<br>1:00 Make Oraments<br>with Paint & Glitter<br>3:00 Fancy Nails<br>4:00 Brainboosters 4      | 10:00 Chapel Jay &<br>Jill<br>11:00 <u>Shopping</u> Trip<br>3:00 Snowman out<br>of socks<br>4:00 Name That Tune<br><i>S</i> | Winter Festival<br>10:00 Balloon Ball<br>11:00 Xmas Stolen<br>1:00 SnowGames<br>2:00 Hot Chocolate<br>3:00 Music w/ John<br>& Andy             |
| tercise<br>Catholic TV<br>Baking Group<br>ecorate<br>s<br>nger Carolers<br>napel Don 9           | 10:00 Snowball<br>11:00 Make Fudge<br>1:00 Bingo<br>2:30 Sytx & Stones<br>Live Music<br>3:30 Fancy Nails<br>6:00 Cards             | 10:00 Sing Genie<br>11:00 Exercise Diane<br>1:00 Noodle Trees<br>3:00 Work Sheets<br>4:00 Snowman<br>Garland<br>6:00 Winter Game II          | 10:00 Chapel Jay &<br>Jill<br>11:30 Lunch Outing<br>1:00 Creative<br>Coloring<br>3:00 Poinsettia Craft<br>6:00 Bingo 1.2    | 10:00 St Dominic<br>Word Service<br>11:00 Make Scarfs<br>1:00 Sew Scarfs<br>3:00 Crosswords<br>4:00 Volley Ball<br>6:00 Make Deers             |
| aga Exercise<br>Catholic TV<br>Chocolate Day<br>raft<br>ea Party &<br>napel Don                  | 10:30 Growing Years<br>Xmas Play<br>11:00 Exercise Judy<br>1:00 Bingo<br>3:00 Group Game<br>4;00 Fancy Nails<br>6:00 Crosswords 17 | 10:00 Sing Along<br>Genie<br>11:00 Exercise Judy<br>1:00 Baking Xmas<br>Cookies<br>4:00 Brain Boosters<br>6:00 Group Uno                     | 10:00 Chapel Jay &<br>Jill<br>11:00 No Bake<br>Cookies<br>1:00 Bickford Santa<br>Bucks Auction<br>6:00 Bingo 19             | 10:00 Brain Boosters<br>11:00 Exercise Judy<br>1:00 Lexy & Surprise<br>2:00 Donuts & Drinks<br>3:00 Game Day<br>Stations<br>6:00 Penny Ante 20 |
| ercise<br>atholic Mass<br>lake Eggnog<br>nowgame<br>Bake<br>s treats<br>apel Don 23              | 10:00 Exercise Judy<br>11:00 Xmas Story<br>1:00 Bingo<br>3:00 Fill Stocking's<br>4:00 Sing Xmas<br>Carols & Share<br>Memories 24   | Christmas<br>10:00 Disney Parade<br>11:30 Snowball Fun<br>1:00 Games & Prizes<br>2:00 Special Story<br>Peppermint Drink<br>& Xmas Caroles 25 | 10:00 Chapel Jay &<br>Jill<br>11:30 Memory Game<br>1:00 Resident Coucil<br>Meeting<br>3:00 Make A Craft<br>6:00 Bingo 26    | 10:00 Brain Boosters<br>11:00 Exercise Judy<br>1:00 Aroma Theraphy<br>Hour<br>3:00 Spelling Bee<br>4:00 Crossword<br>6:00 Popcorn Moxiez       |
|                                                                                                  | 6:00                                                                                                                               |                                                                                                                                              |                                                                                                                             |                                                                                                                                                |
|                                                                                                  |                                                                                                                                    |                                                                                                                                              |                                                                                                                             |                                                                                                                                                |