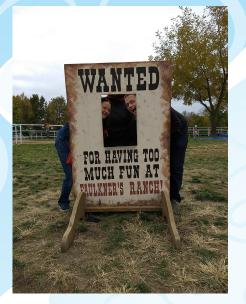

The whole management team, along with several of our residents, enjoyed a fun day at Faulkner's Ranch. We ate pumpkin donuts, pet the animals, and enjoyed the festivities!