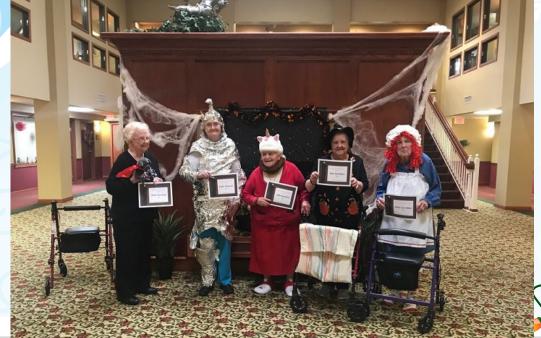

## Halloween

We enjoyed a spooky Halloween! Residents enjoyed entertaining trick-or-treaters from Blue Ridge Elementary School. Pictured left, Bert carved a sweet Jack- Circus! o-lantern for the kids to see! Later, our residents dressed up for our Halloween Costume contest and party!