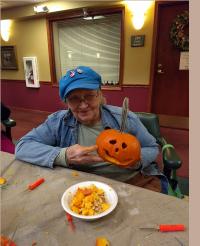

## Halloween

We enjoyed a spooky Halloween! Residents enjoyed entertaining trick-or-treaters from Blue Ridge Elementary School. Pictured left, Bert carved a sweet Jack- Circus! o-lantern for the kids to see! Later, our residents dressed up for our Halloween Costume contest and party!