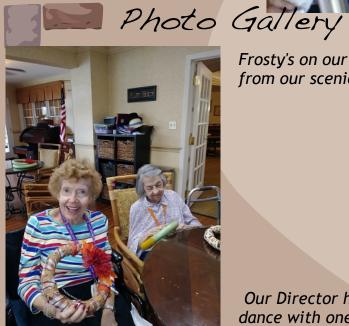

AL Residents made fall wreaths and brought them over to our Mary B's Residents.

Our Director having a dance with one of his resident.

We are soaring to new heights this November as we celebrate Veterans and Remembrance Day, Thanksgiving, and much more. Many parts of the country are beginning to experience colder temperatures and even snow during this month. The days grow shorter now, especially once most of the U.S."falls forward" by one hour, exiting Daylight Saving Time on the second Sunday of November.