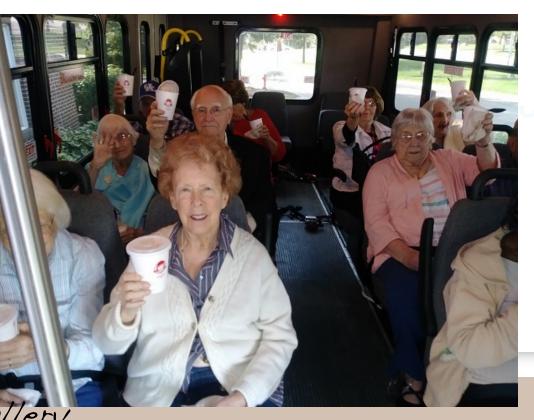

AL Residents made fall wreaths and brought them over to our Mary B's Residents.

Our Director having a dance with one of his resident.

We are soaring to new heights this November as we celebrate Veterans and Remembrance Day, Thanksgiving, and much more. Many parts of the country are beginning to experience colder temperatures and even snow during this month. The days grow shorter now, especially once most of the U.S."falls forward" by one hour, exiting Daylight Saving Time on the second Sunday of November.