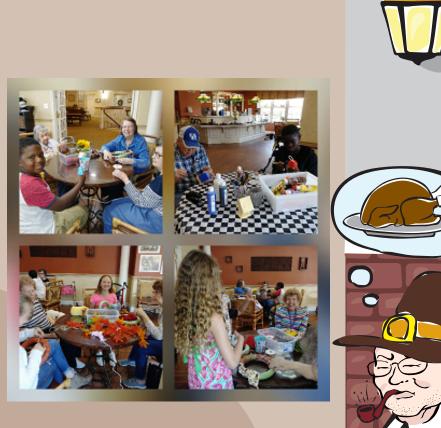

AL Residents made fall wreaths and brought them over to our Mary B's Residents.

Our Director having a dance with one of his resident.

We are soaring to new heights this November as we celebrate Veterans and Remembrance Day, Thanksgiving, and much more. Many parts of the country are beginning to experience colder temperatures and even snow during this month. The days grow shorter now, especially once most of the U.S."falls forward" by one hour, exiting Daylight Saving Time on the second Sunday of November.