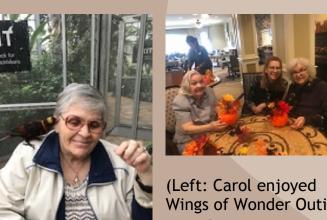

## Thanks for giving

Wings of Wonder Outing Top: Our two Virginias created beautiful pumpkins together)

November is the perfect time to give thanks and to celebrate the kindness Family Meet and of others. Here at Bickford we have a fantastic volunteer team. Our team is over 35 strong. Our volunteers have hearts of gold and are devoted to our Bickford family. They share countless hours giving their time and kindness to our you to join us in giving thanks and honoring our loyal friends. (Bottom left: Our Screcrow building event was so much much)