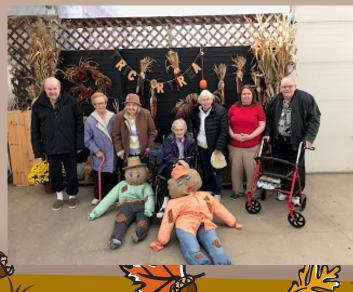

## Thanks for giving

Wings of Wonder Outing Top: Our two Virginias created beautiful pumpkins together)

November is the perfect time to give thanks and to celebrate the kindness Family Meet and of others. Here at Bickford we have a fantastic volunteer team. Our team is over 35 strong. Our volunteers have hearts of gold and are devoted to our Bickford family. They share countless hours giving their time and kindness to our you to join us in giving thanks and honoring our loyal friends. (Bottom left: Our Screcrow building event was so much much)