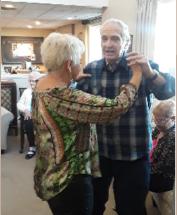

"Lovely Couple Painted Halloween Pumpkin Together" :)

We danced, laughed and a learned new steps. **Great Times With** Mary B (Ballroom Dancing)

at 6:00pm. We will be having a pin service honoring our veterans. Grace Hospice and active military hosting event.