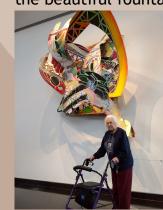

# -Kemper Museum of Contemporary Art

We saw some truly beautiful pieces of art at the Kemper Museum. Betty said "I could have stayed and looked at them all day!"