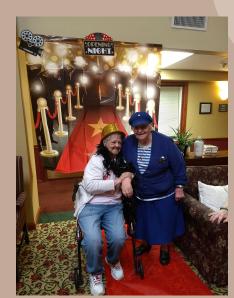

### -Hollywood Day

We dressed to the nines on Hollywood Day, and posed for our close-ups in front of the Red Carpet!