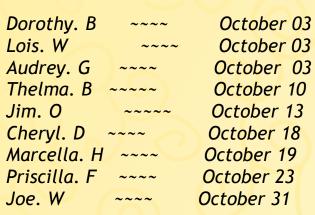

# Photo Gallery

**Art Expressions** 

Bake club bake sale

Now that October is officially upon us, we can say 'goodbye' to summer for good, and start the countdown for the upcoming holiday season. That's 30 days until Halloween, 8 weeks ntil Thanksgiving and 12 weeks until hristmas. Which Maneans only 13 weeks Left in 2018. So perhaps it's time to start thinking about beginning those 2019 NewYears resolutions.