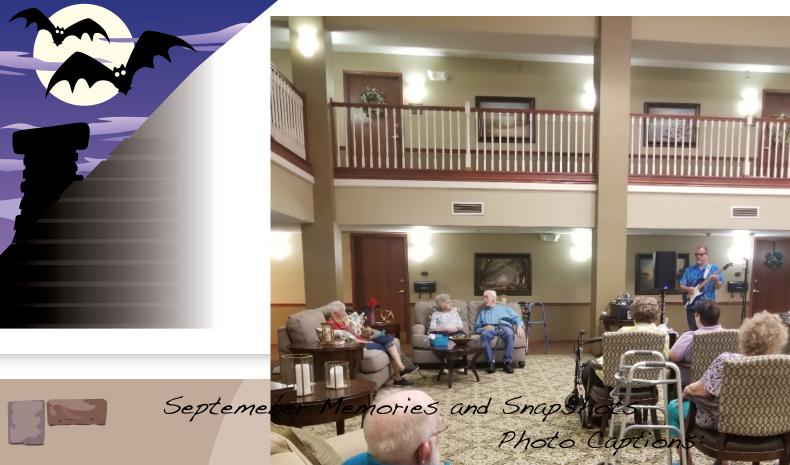

came to visit us. She very smart pood what were do great tric

visit the residents, get petted and played with. It was a very interactive show and the residents enjoyed every minute of it.

Middle Right: Marlene is Grandparents Day Party. plant was to Plant a

a Teddy Bear. Residents decorated rocks and hid them around the living room, and much like an Easter Egg Hunt, when they found a decorated rock, they won a Teddy Bear. Here are Conrads great grandchildren with their winning rock and teddy bear.