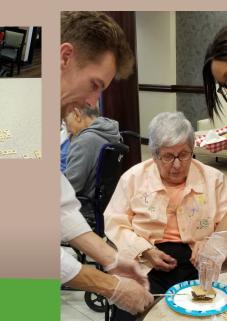

## Looking Back at September

It our Yahtzee crew with Nurse Bonnie!!

Our Residents love learning new games! LEC Jasmin, Marilyn and Pat smile big after playing Bananagrams for the first time!!

Pictures from Cooking Club with our Chef David