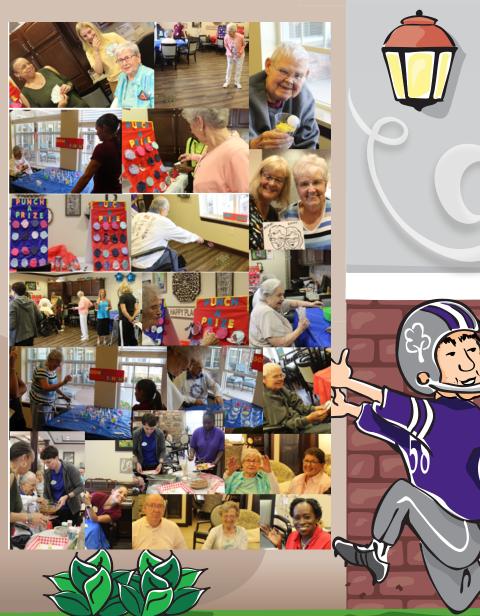

## Looking Back at September

It our Yahtzee crew with Nurse Bonnie!!

Our Residents love learning new games! LEC Jasmin, Marilyn and Pat smile big after playing Bananagrams for the first time!!

Pictures from Cooking Club with our Chef David