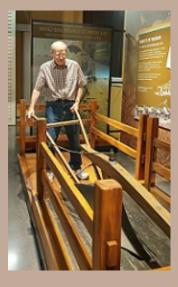

A month filled with a county fair, fundraising, and a Hollywood day! Field Trip to John Deere Museum Fair/Hollywood Day

We visited the John Deere Museum. Deere employed several of our residents, like Don, pictured below, who worked there for over 30 years. It was a fun time seeing all the tractors. There were lots of memories revisited on that day!!!