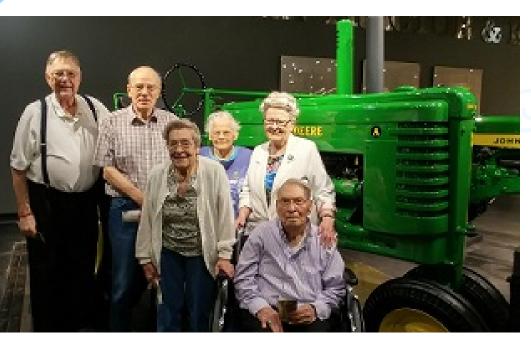

A month filled with a county fair, fundraising, and a Hollywood day! Field Trip to John Deere Museum Fair/Hollywood Day

We visited the John Deere Museum. Deere employed several of our residents, like Don, pictured below, who worked there for over 30 years. It was a fun time seeing all the tractors. There were lots of memories revisited on that day!!!