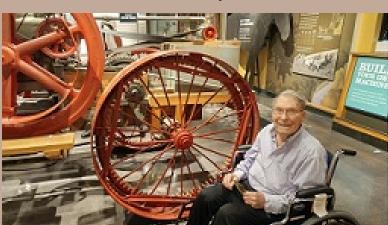

A month filled with a county fair, fundraising, and a Hollywood day! Field Trip to John Deere Museum Fair/Hollywood Day

We visited the John Deere Museum. Deere employed several of our residents, like Don, pictured below, who worked there for over 30 years. It was a fun time seeing all the tractors. There were lots of memories revisited on that day!!!