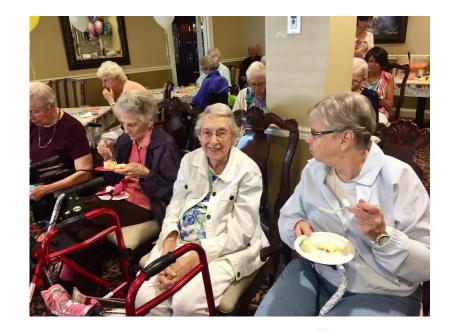

## Director's Desk

National Assisted Living Week is the 2nd week of September! We wanted to celebrate and give a special shoutout to all of our BFMs and thank them for all they do for our residents! We do not know what we would do without you guys! You do not always get all the "thanks" you deserve on a daily basis, but we hope you know how much you are appreciated!