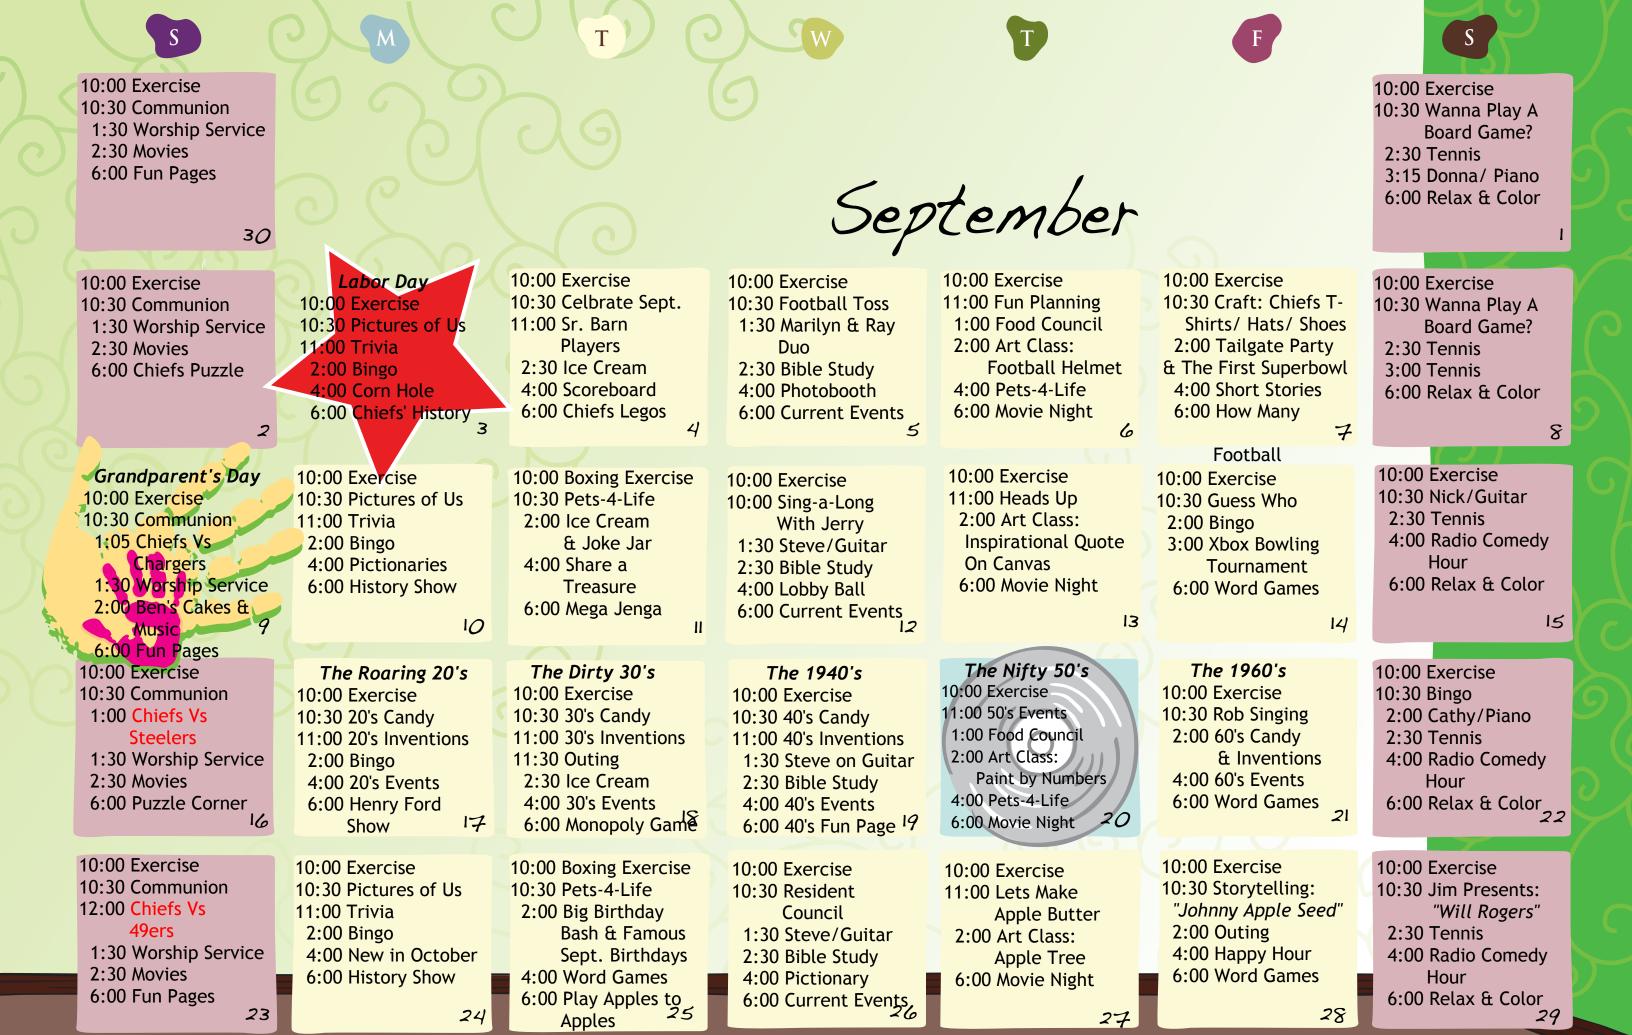

### Themed Weeks:

Week 1: KC Chiefs Living

Week 3: Journey Through the Century

Week 4: Apples

#### **Outings:**

\* Tuesday, Sept. 4th at 11:30: Out to eat at Buffalo Wild Wings

\*Tuesday, Sept. 18th at 11:30: Out to Eat At Steak & Shake

\*Friday, Sept. 28th at \*Diane 210 2:00: "Cider Mill"

### Residents' Birthdays:

\*Doris 1st \*Laura 22nd \*Dot 24th

### Welcome New **Residents:**

\*Ralph 105 \*Ilene 124