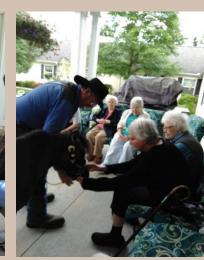

## HORSING AROUND!

Beverly was born in Iowa to Rose and Edward Worden. She has a twin sister Barbara Jean. Her father owned a diary farm. Bev attended and graduated from St Marys in Mashaltown lowa. She was proud to have the highest GPA in her Highschool. She then went on to further her education at Central Iowa Business