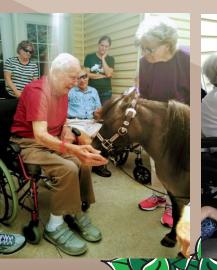

## HORSING AROUND!

Beverly was born in Iowa to Rose and Edward Worden. She has a twin sister Barbara Jean. Her father owned a diary farm. Bev attended and graduated from St Marys in Mashaltown lowa. She was proud to have the highest GPA in her Highschool. She then went on to further her education at Central Iowa Business