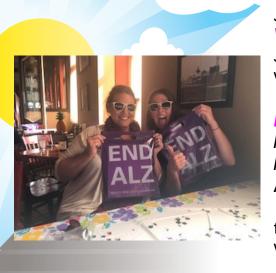

Join us on Saturday, August 25th for the Alzheimer's Association's Walk to End Alzheimer's

Join our team (Bickford of Urbandale) by going online to www.alz.org

We are wrapping up the summer with a busy, and fun filled month. Join us on the evening of August 8th for an evening of fun county fair style to raise money for the Alzheimer's Association. Come see farm animals, try out your throwing arm at the dunk tank, and enjoy a night off of cooking. The party starts at 2:30p with music by Luke Farland. Brat and hotdog dinners will be for sale from 4-6 pm. Make sure to join our team for the annual Alzheimer's Walk in August as well. See the back cover for more information on signing d to walk with us or just raise money for a cause close to our hearts