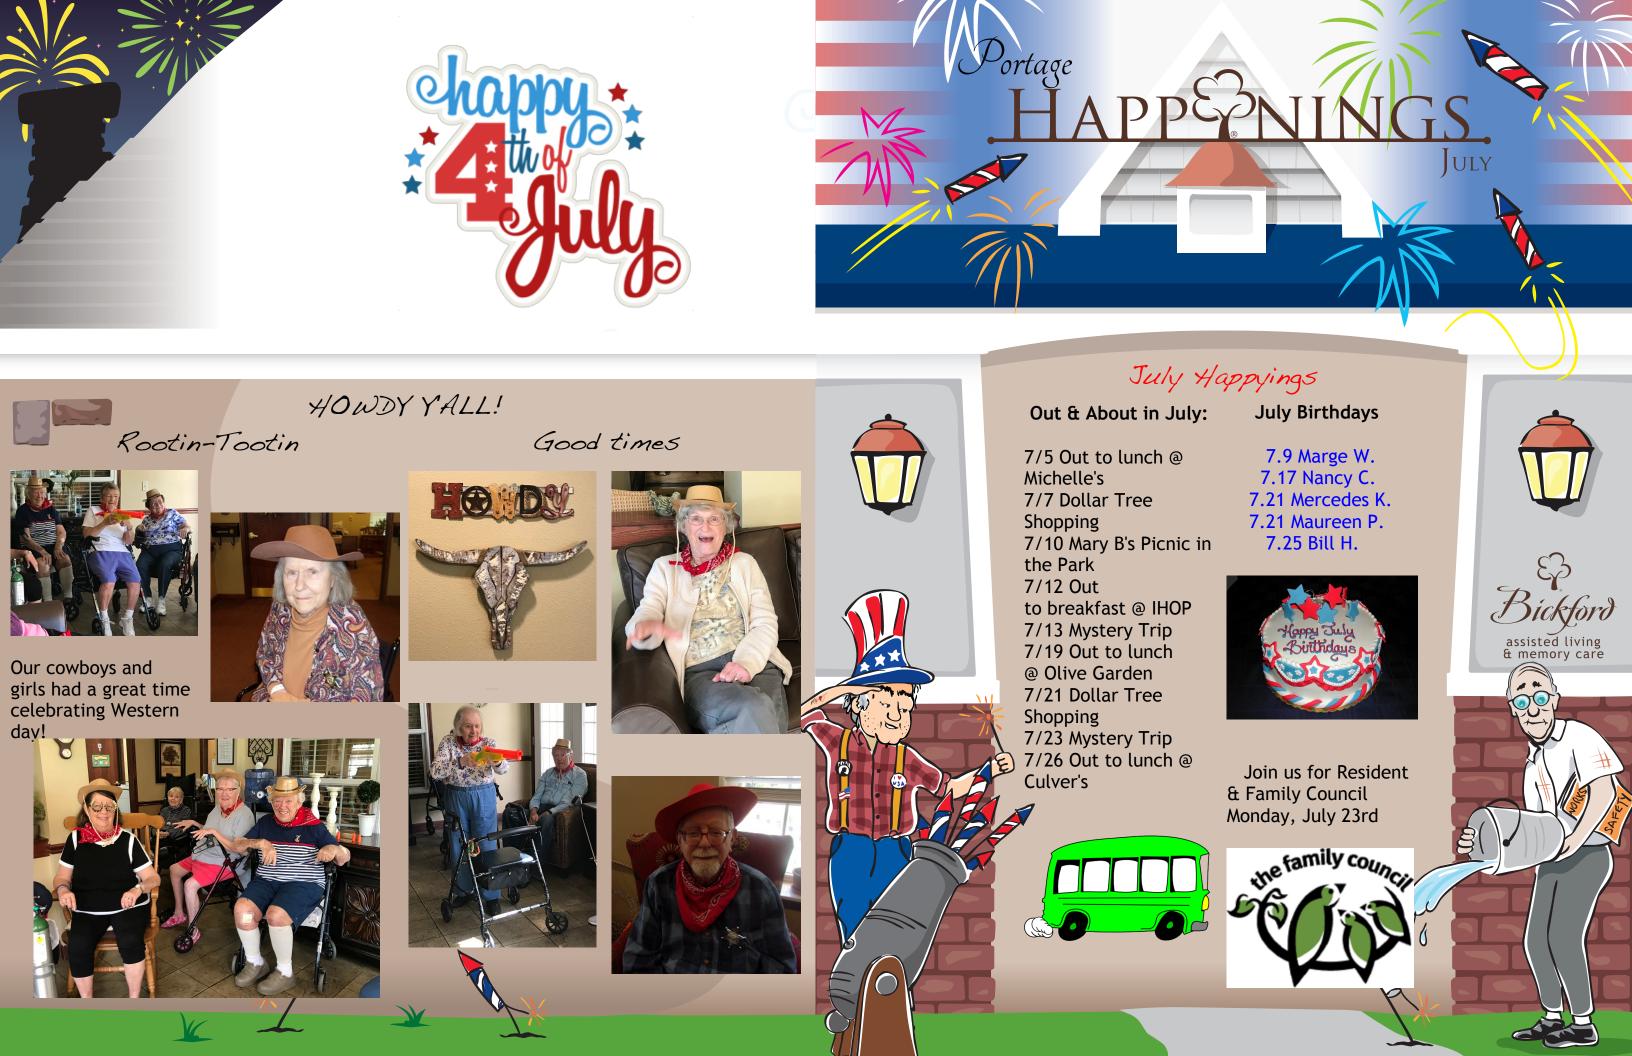

| Ś                              |                                                                                                                                                               |                                                                                                                                               |                                                                                                                                        | <b>1</b>                                                                                                                                                                  | 1                                                                                                               | S