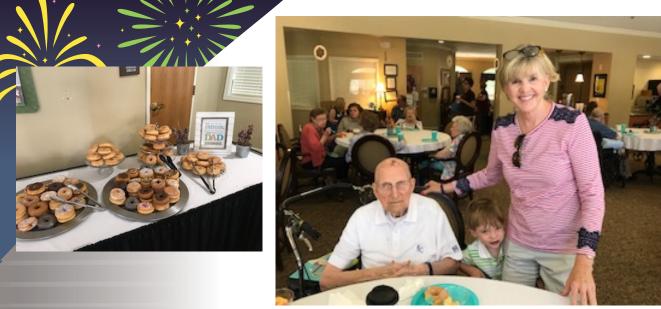

Thanks to everyone who came out to our Donuts with Dad!

Bickford of Mission Thank you to our AMAZING volunteers Springs has been so from Youth Works! busy, the heat is not the only thing making These teens from all us sweat. With our fun around the USA have Westeren Day, fun chosen to come and serve us. There will be Flag Day, and our Donut's with Dad a team coming out twice a week till the event. We have been having a blast here. So end of the summer much more to come just to serve us. They are really hard this month. workers. We are so Independence Day, thankful for you. and Bickford's Italian day is coming up too. Please mark your calanders for July 25. We have been teaming up with our We will be having our neighbors Countryside annual Bickford Family **BBQ.** Please RSVP with Chrisitan Church Daycare. It has been a Carrie , and Naomi. treat to have them Hope to see ya'll visit us. There next there. visit will be July 12, Blessings, Carrie, and Naomi 25, for coloring, and your LEC's singing.