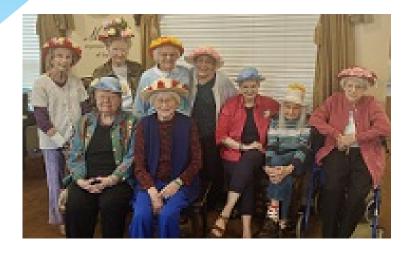

## Celebrating Spring!!!

Mother/Daughter Tea & Horse

Kay looked regal as always for the Mother/Daughter Tea. There were over 60 guests at our tea party!!!

The men had their horse shoe tourny during the tea party. They had lots of treats too!!! Abby and Art were loving the warm weather and goodies!!!