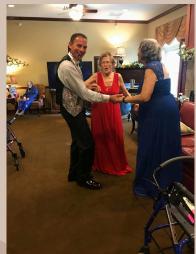

## Bickford of Saginaw Senior Prom!!

Happy start to your fun summer!!

Reminder to families! Please bring in the summer attire! We will be going outside for activities and outings, so a nice hat for the courtyard would be great as well!