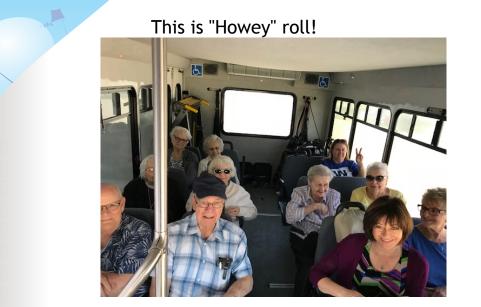

Just when we thought you could not be more beautiful..... Happy makeover day!

Our Rockford Outing was so much fun. Lunch at the Prairie Street Brew Company right on the river. We had a very tasty meal and then off to the Nicholas Conservatory to visit the butterfly exhibit and Japanese gardens.