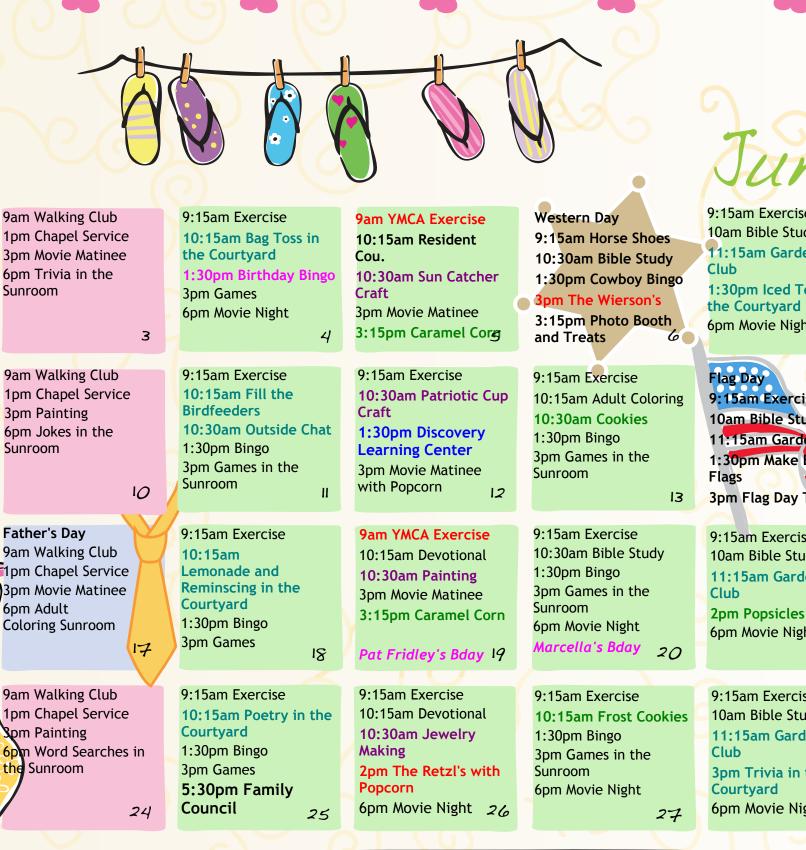

|                                                       | £                                                                                                                                                    | S                                                                                                                                                    |
|-------------------------------------------------------|------------------------------------------------------------------------------------------------------------------------------------------------------|------------------------------------------------------------------------------------------------------------------------------------------------------|
| he                                                    | National Donut Day<br>9:15am Exercise<br>10:15am Donuts and<br>Coffee<br>10:45am Manicures<br>3pm Games in the<br>Sunroom                            | 9am Walking Club<br><b>10:30am Water</b><br><b>Outdoor Plants</b><br>3pm UNO in the<br>Sunroom<br>6pm Movie Night with<br>popcorn<br><i>2</i>        |
| se<br>udy<br>Jening<br>Fea in<br>I<br>I               | 9:15am Exercise<br>10:15am Manicures<br>1:30pm Bingo<br>12pm Guadalajara<br>Outing<br>3pm Games in the<br>Sunroom                                    | 9am Walking Club<br><b>10:30am Water</b><br><b>Outdoor Plants</b><br>3pm SkipBo in the<br>Sunroom<br>6pm Movie Night with<br>popcorn<br>9            |
| tise<br>tudy<br>dening C.<br>Edible<br>Trivial4       | 9:15am Exercise<br>10:15am Manicures<br>1:30pm Bingo<br>3pm Games in the<br>Sunroom<br>6pm Movie Night                                               | 9am Walking Club<br>10:30am Water<br>Outdoor Plants<br>2pm Ice Cream<br>Sundae Bar-<br>Honoring Father's<br>6pm Movie Night IG                       |
| ise<br>udy<br><b>dening</b><br>s<br>ght<br><i>2</i> 1 | 9:15am Exercise<br><b>10am Catholic Mass</b><br>10:15am Manicures<br><b>12pm Buffalo Wild</b><br><b>Wings Outing</b><br>1:30pm Bingo<br>3pm Games 22 | 9am Walking Club<br><b>10:30am Water</b><br><b>Outdoor Plants</b><br>3pm LCR in the<br>Sunroom<br>6pm Movie Night with<br>popcorn<br>23              |
| ise<br>udy<br>dening<br>the<br>ight 28                | 9:15am Exercise<br>10:15am Manicures<br>1:30pm Bingo<br>3pm Games in the<br>Sunroom<br>6pm Movie Night<br><i>29</i>                                  | 9am Walking Club<br><b>10:30am Water</b><br><b>Outdoor Plants</b><br>3pm Scrabble in the<br>Sunroom<br>6pm Movie Night with<br>popcorn<br><b>3</b> O |