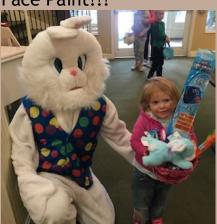

## Easter Egg Hunt 2018

Meet Stephanie CRD, Samantha ED, and Eric AD!!! Welcome home new Bickford Family Members!!!

The Easter Bunny Arrives!!! Peggy Hookey on the right with Bunny Face Paint!!!