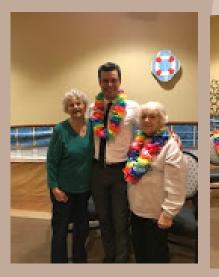

## We welcome May! Cruise the Open Seas

Ahoy Matey! We had such a great time at our Cruise the Open Sea theme day. Our photo booth was a big hit as you can see on your left. The entertainment by Charles and the delicious appetizers from our chef made this Bickford ship rock!