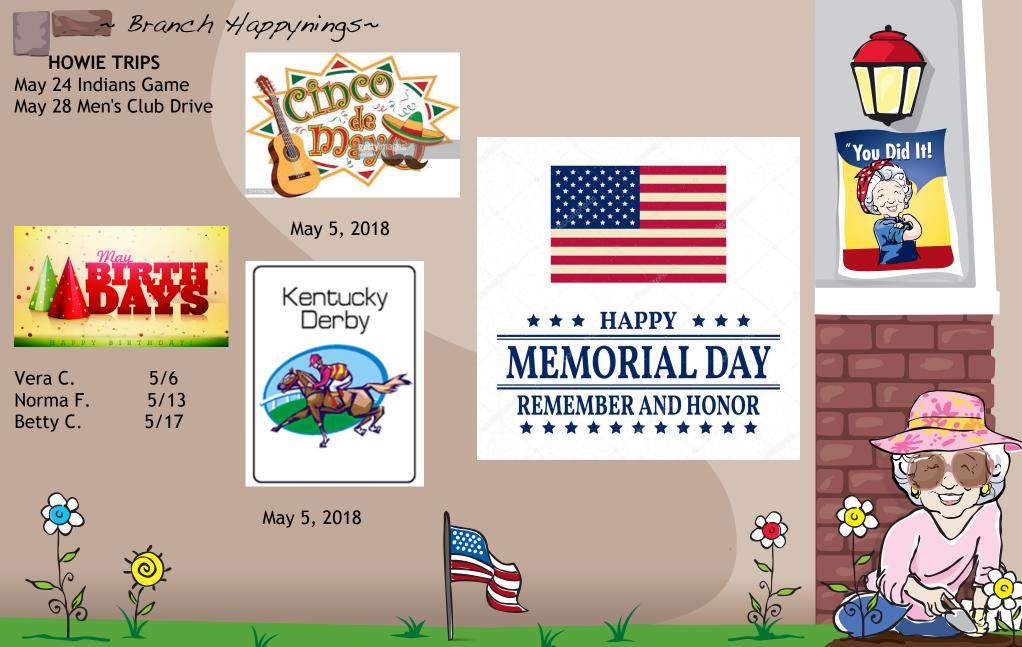

## A Note from the LEC

Patic is very excited to be part of the Bickford family... watch the calendar for Coffee and Chat with Patric. She is very excited to meet each an everyone of us.

HOWIE TRIPS: The HOWIE bus will be going out so keep an eye out for our upcoming trips.