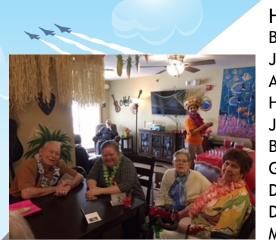

## Cruise the Open Seas

## Cruising, derby hats, and Fashion Show

Cruise the Open Seas 2018 was the best yet! We had ports set up throughout the branch where residents and visitors could play games, enjoy refreshments, and get passports stamped. In Miami, Hannah took passport photos and sent cruisers on their way to Nassau. At Port Nassau Alaina greeted visitors with rum punch and led dice games for bickford bucks. From there cruisers went tothe bistro for Robin's cruise craft class. The cruise culminated in St. Lucia where Montessa served up margaritas, and awesome BFM's passed out Jill's cupcakes, chips and salsa from Avalon Hospice, and fresh fruit skewers courtesy of Angie and Edina.