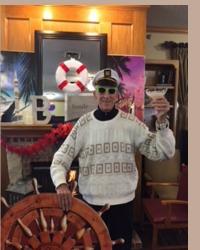

## Cruise the Open Seas

## Cruising, derby hats, and Fashion Show

Cruise the Open Seas 2018 was the best yet! We had ports set up throughout the branch where residents and visitors could play games, enjoy refreshments, and get passports stamped. In Miami, Hannah took passport photos and sent cruisers on their way to Nassau. At Port Nassau Alaina greeted visitors with rum punch and led dice games for bickford bucks. From there cruisers went tothe bistro for Robin's cruise craft class. The cruise culminated in St. Lucia where Montessa served up margaritas, and awesome BFM's passed out Jill's cupcakes, chips and salsa from Avalon Hospice, and fresh fruit skewers courtesy of Angie and Edina.