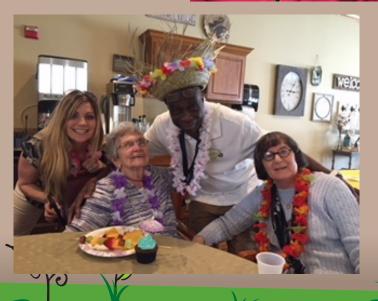

## Cruising, derby hats, and Fashion Show

Cruise the Open Seas 2018 was the best yet! We had ports set up throughout the branch where residents and visitors could play games, enjoy refreshments, and get passports stamped. In Miami, Hannah took passport photos and sent cruisers on their way to Nassau. At Port Nassau Alaina greeted visitors with rum punch and led dice games for bickford bucks. From there cruisers went tothe bistro for Robin's cruise craft class. The cruise culminated in St. Lucia where Montessa served up margaritas, and awesome BFM's passed out Jill's cupcakes, chips and salsa from Avalon Hospice, and fresh fruit skewers courtesy of Angie and Edina.