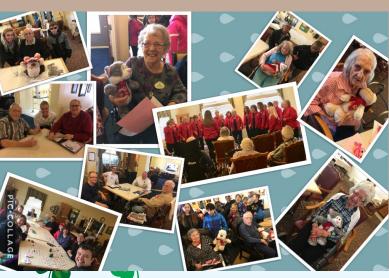

We were thrilled to share our history with the Nursing Students from Methodist College. The students are in Methodist's accelerated program, and Bickford was chosen for a clinical location. They've chosen us for over the past 10 years! They studied with us for a 6 week rotation.

We wish the students continued success in their Nursing careers!