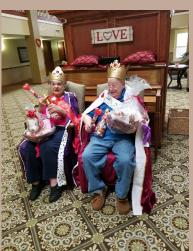

## Noteable Captions:

**Top Left:** Here is Richard and Joan, our Resident Nominated Valentine's Day King and Queen. They were so excited and took the responsibility of comencing the **Celebration Events** very seriously. Richard Decreed they begin only minutes after being crowned and Joan waved her Heart Shaped septer in approval of the Kings Decree.