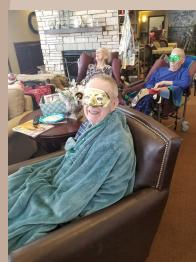

Top Right: Jim
having fun earning
beads during our
Mardi Gras
Celebration.
Everyone earned
beads in very
respectable manner.
They had to bounce a
ball, or clap or follow
the leaders directions
very carefully in order
to earn beads.