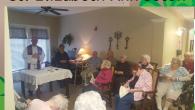

Valentine bingo with friends and family (below)

The Chally brothers Alvin and Don enjoy a game of bingo.

Service for Ash Wednesday with St. Elizabeth Ann Seton