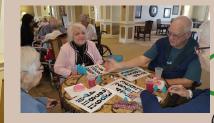

Valentine bingo with friends and family (below)

The Chally brothers Alvin and Don enjoy a game of bingo.

Service for Ash Wednesday with St. Elizabeth Ann Seton