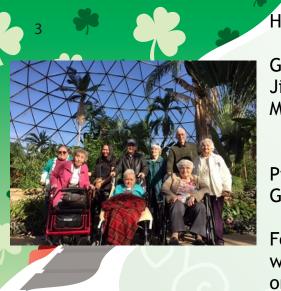

Happiest of Birthdays to....

Gene Steinkamp March 22nd March 26th Jim Lawless Maxine Bloodsworth March 31st

Pictured at left: Hope, Verda, Maribel, Gene, Bonnie, and Glada at the Greater Des Moines Botanical Gardens