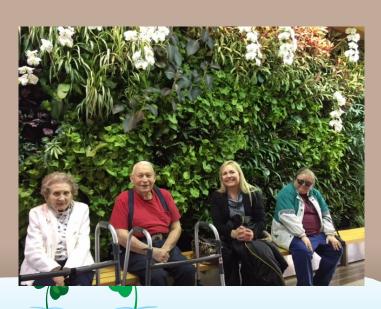

Happiest of Birthdays to....

Gene Steinkamp March 22nd March 26th Jim Lawless Maxine Bloodsworth March 31st

Pictured at left: Hope, Verda, Maribel, Gene, Bonnie, and Glada at the Greater Des Moines Botanical Gardens