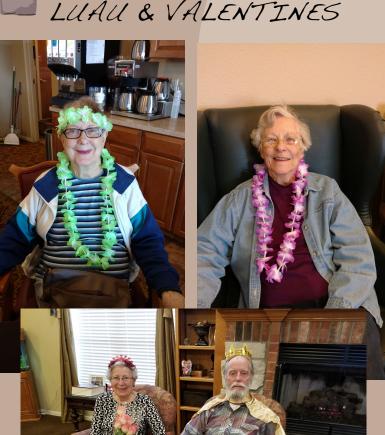

# LUAU & VALENTINES

Pictured on far left is the Bickford Valentine King and Queen. Marty and Sandy were crowned King and Queen on Valentines Day. Also are some pictures from our Luau Day.

Nebraska Regulations require that we have doctor orders for all Over can have this at The Counter (OTC) medications. These things would be like: Cough Drops, Vaseline, Cortisone Cream, Biofreeze, Tums, Maalox, Colace, Vitamins, Tylenol, Ibuprofen, Eye Drops, Nasal Sparays, etc.. It is very important things in our locked that you let the RN know if your loved one has these things in their apartment, or desires to have these things because we are required to obtain a