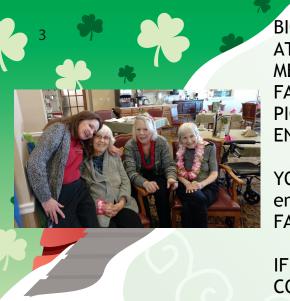

BICKFORD FAMILY MEMBERS...

AT BICKFORD WE CALL OUR STAFF "BFM'S (BICKFORD FAMILY MEMBERS). WE LIKE TO MAKE OUR RESIDENTS AND THEIR FAMILIES FEEL LIKE PART OF THE BICKFORD FAMILY. PICTURED ARE RESIDENTS AND BICKFORD FAMILY MEMBERS ENJOYING MUSIC ON THE LUAU DAY.