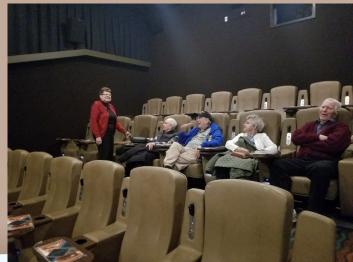

**Bottom:** A group of residents who went to see "The Darkest Hour." A film about Winston Churchill during the early parts of WW II. Many of our Veterans went and spoke of many emotions and memories the movie stirred.