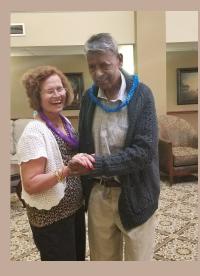

## Photo Captions:

**Top Left:** Dr. K and his **2/4** - 7:00 PM is our Wife Bridgette showing everyone there is no one else they'd rather have in each others arms to ring in the new year.

**Top Right:** Our very own cool cat, Karen, showing off her crazy cat from Hat Day. One of Bickford's Pearl's Passions Theme Days.