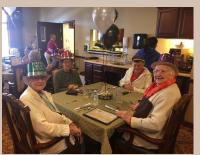

We appreciate your help in keeping Bickford a safe and happy place for all!

Nurse Jen & Director Jen

Valentines Day Formal Feb 17th 6:30-8:30p

Join us for our 4th
Annual Valentiens day
formal. We will elect a
king and queen and
announce them at lunch
earlier that day. They
will come wearing their
crowns.

We will have formal gowns available for the ladies or wear your favorite from home.
Guys, dress in your nicest duds!

"the Misfits" band will be playing the night away! Snacks and punch will be served! See you there!