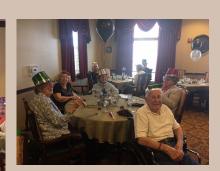

We appreciate your help in keeping Bickford a safe and happy place for all!

Nurse Jen & Director Jen

Valentines Day Formal Feb 17th 6:30-8:30p

Join us for our 4th
Annual Valentiens day
formal. We will elect a
king and queen and
announce them at lunch
earlier that day. They
will come wearing their
crowns.

We will have formal gowns available for the ladies or wear your favorite from home.
Guys, dress in your nicest duds!

"the Misfits" band will be playing the night away! Snacks and punch will be served! See you there!