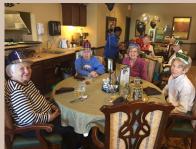

We appreciate your help in keeping Bickford a safe and happy place for all!

Nurse Jen & Director Jen

Valentines Day Formal Feb 17th 6:30-8:30p

Join us for our 4th
Annual Valentiens day
formal. We will elect a
king and queen and
announce them at lunch
earlier that day. They
will come wearing their
crowns.

We will have formal gowns available for the ladies or wear your favorite from home.
Guys, dress in your nicest duds!

"the Misfits" band will be playing the night away! Snacks and punch will be served! See you there!