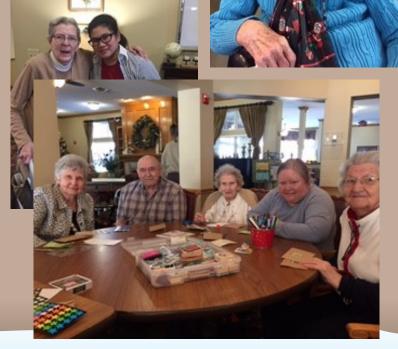

## find us online

www.facebook.com/bickfordseniorlivingurbandale or enrichinghappiness.com/urbandale

Pictured right: Mary Jo Stults Pictured directly below: Pat P. with volunteer Pictured at bottom: Happy crafters

## Resident Spotlight Mary Jo Stults

Mary Jo Stults grew up in Des Moines where she attended Catholic Schools. After high school she studied at Clarke College in Dubuque for one year. Mary Jo went on to nurses training at St. Joseph's Hospital in Kansas City. As she was finishing her nurses training the war was ending and nurses were no longer in high demand. Mary Jo met and married Dick Stults and they moved to Knoxville where she lived for 50 years.