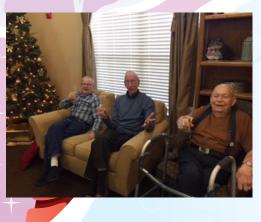

## find us online

www.facebook.com/bickfordseniorlivingurbandale or enrichinghappiness.com/urbandale

Pictured right: Mary Jo Stults Pictured directly below: Pat P. with volunteer Pictured at bottom: Happy crafters