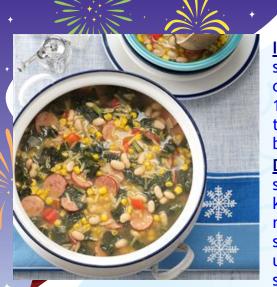

### **WINTER COUNTRY SOUP**

INGREDIENTS: 1 tablespoon butter. 8 shallots, chopped. 1 large sweet peper, cut into peieces. 1 package (14 ounces)smoked sausage, cut into desired slices. 8 cups chopped fresh kale. 3 cups frozen corn. 1 can (15-1/2 ounces) great northern beans, rinsed & drained. 1/2 teaspoon cayenne pepper. 1/4 teaspoon pepper. 8 cups vegetable broth. 3/4 cup uncooked orzo pasta.

**<u>DIRECTIONS</u>**: 1. In a dutch oven, heat butter over medium-high heat; saute sausage with pepper and shallots until browned. 2. Add kale; cook covered, until kale is wilted, 2-3 minutes. Stir in all remaining ingredients except orzo; bring to a boil. Reduce heat; simmer, uncovered 20 minutes. 3. Return to a boil. Stir in orzo. Cook until pasta is tender, 8-10 minutes, stirring occasionally. Yeild:12 servings (3 quarts)