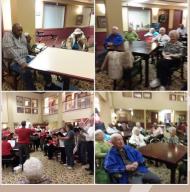

## Happy Birthday: Dorothy, Naomi, Bert, & Edna!

Happy New Year everyone! 2017 has came and went. We have had an amazing time creating new our New Year's bonds,

Raytown

friendships, and happiness. We've seen things come and go but it'll always be a year to remember! As we start this new year we hope to keep building friendships and improving happiness.

Happy New Year's !

We have several theme and special event days this month. Of course, it'll start off with

- Party on Jan. 1st at 2pm. Then we
- have Hat Day,
- Luau Day and a sweet treat, Chocolate Cake Day! We will have social
- celebrations for each. Remember to mark your calendars and help us kick start the new year!