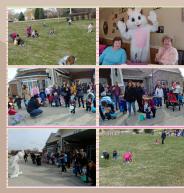

# Breakfast & Egg Hunt Event!

"When a person decides to become a nurse, they make the most important way. We are very lucky decision of their lives. They choose to dedicate to the care of others" We our modo here at have been so blessed here with our Nursing Team in Oswego. They are the nurses that do Whatever it Takes in making sure you all feel safe and secure here at Bickford. Each of our Nurse's bring Strength to wouldn't be able to do it without them. I can't say enough thank you's for all ~You are all amazing and