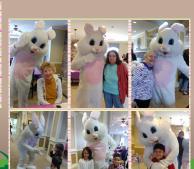

# Breakfast & Egg Hunt Event!

"When a person decides to become a nurse, they make the most important way. We are very lucky decision of their lives. They choose to dedicate to the care of others" We our modo here at have been so blessed here with our Nursing Team in Oswego. They are the nurses that do Whatever it Takes in making sure you all feel safe and secure here at Bickford. Each of our Nurse's bring Strength to wouldn't be able to do it without them. I can't say enough thank you's for all ~You are all amazing and