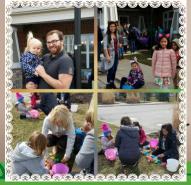

# Breakfast & Egg Hunt Event!

"When a person decides to become a nurse, they make the most important way. We are very lucky decision of their lives. They choose to dedicate to the care of others" We our modo here at have been so blessed here with our Nursing Team in Oswego. They are the nurses that do Whatever it Takes in making sure you all feel safe and secure here at Bickford. Each of our Nurse's bring Strength to wouldn't be able to do it without them. I can't say enough thank you's for all ~You are all amazing and