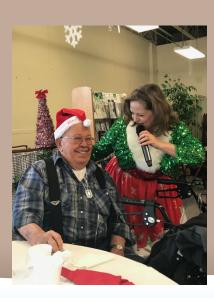

## ng you and your loved ones a Happy New Year!

We are looking forward to a fun and active 2018! December sure was a busy month with many parties, outings and holiday celebrations. It was wonderful seeing all of you at the Bickford Holiday party!

The guest list exceeded over 190 guests. We are so happy that the music, food and entertainment was fantastic and everyone had a wonderful time! Thank you for making this event so special!

The activity calendar for January will be quite busy. We have limited our outings as the weather may be a bit to chilly to venture out. The few outing we have schedule will depend on the forecast. Please make sure your Thursdays from 8am loved ones have the approriate attire for going outdoors for Doctor runs or activities. Regarding Doctor runs, we have made a slight change in the process of reserving Howey aka Bickford bus. All inquiries and reservations will be going through Rhonda our Activity Director.