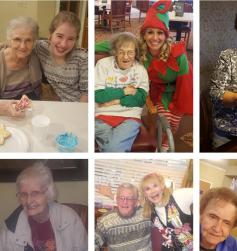

Tinasia Smith has joined our Bickford Family again, but this time she is our Life Enrichment Assistant!

Tinasia is so wonderful with our Bickford Friends and it is such a joy to have her back!!

This holiday season was full of making so many memories with our **Bickford Friends!** 

We enjoyed having many family members come to our festive activities and it warms our hearts to be able to help families make wonderful memories with their loved ones!

Just a few highlights from the month were Ollie the Trolley, our It's Christmas Family Night with Chaplain Laura's Children Choir, Christmas music with amazing entertainers, and many different treats and goodies!!