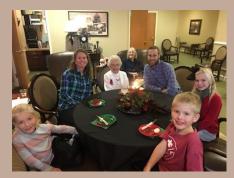

December was such a fun month. Cookies with Santa was especially the crowd favorite! Thank you to everyone who attended. We had several children's choirs and recitals that sure helped get us in the Christmas spirit, as well! Thanks to all the kids for sharing your talents!