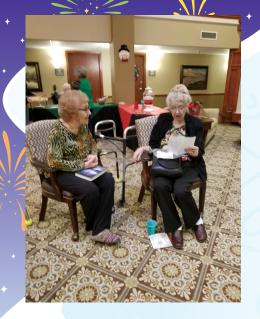

## Photo Captions:

Left: Lorraine and Brigitte are sitting together after the christmas party singing their favorite Christmas Carols.

Bottom: Noemi is the Winner of our Ugly Sweater Contest, although we both feel it was a pretty cute sweater.