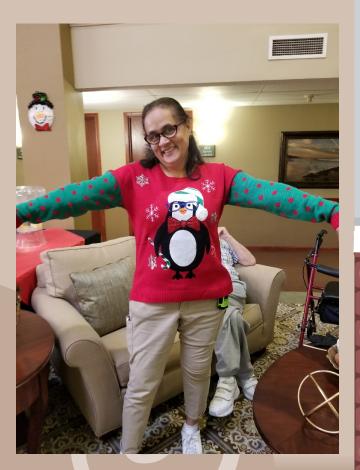

## Photo Captions:

Left: Lorraine and Brigitte are sitting together after the christmas party singing their favorite Christmas Carols.

Bottom: Noemi is the Winner of our Ugly Sweater Contest, although we both feel it was a pretty cute sweater.