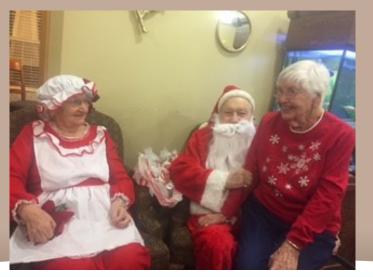

Happy 2018!!! Bickford of Join us on theme days or Urbandale was busy in 2017 with a lot of fun events, and as I look back I realize it's all about the fabulous people. We are so blessed to have wonderful residents, families, and Bickford Family Members (Bickford's term for all of the staff that works here). I am constantly reminded of the amazing people around me any time I get ready to go on an outing, host bean bag baseball, or even prepare for an afternoon of bingo. Thank you to everyone who continues to make the fun possible! May 2018 be

even more blessed than

2017!

any day in-between. Theme Days for January 2018 Friday, January 12th Hat Day Wednesday, January 24th Luau Party Friday, January 27th Chocolate Cake Day

As many of you know Dr. Collin's office will no longer be coming in to Bickford to see patients. The following Doctors are accepting new patients. Dr. Sean Cunningham 515-241-5741 Dr. Dale Grunewald 515-471-1800 Dr. Grant Peterson 515-964-6929