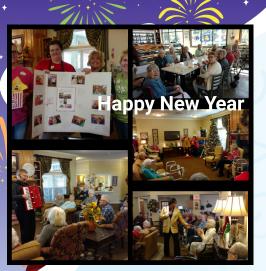

HAPPY NEW YEAR 2018 FROM OUR FAMILY TO YOURS. PICTURED ON LEFT IS JUST A FEW OF OUR ENTERTAINERS PERFORMING. ONE OF THE FAVORITE OUTINGS (ICE CREAM AT COLBY RIDGE) AND SONDRA BOHMONT CELEBRATING HER 20 YEARS AT BICKFORD!!! WE HAVE HAD MANY MORE OUTINGS, SUCH AS THE OUTING TO THE CHANNEL 8 NEWS STATION, OUTINGS FOR LUNCHES, DRIVING TO SEE THE CHRISTMAS LIGHTS AND THE LIVE NATIVITY SCENE. THERE WERE MANY ACTIVITIES AND CELEBRATIONS; THE ANNUAL EASTER EGG HUNT, MOTHER'S DAY TEA, FATHER'S DAY CAR SHOW AND THE MOST POPULAR WAS WATCHING THE ECLIPSE. WE PLAN TO HAVE MUSIC, OUTINGS, COFFEE CLUB, RESIDENT AUCTION, QUARTERLY EVENTS AND MANY MORE ACTIVITIES. IF YOU HAVE SUGGESTIONS OR IDEAS PLEASE SEE TERESA. HOPING YOU HAVE A HAPPY AND HEATHLY **NEW YEAR!!** 