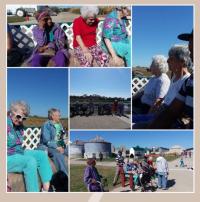

The Costume Parade with young children of New Trails preschool, went great! Our members loved all the cute trick or treaters!

Raytown

We have a lot of un events this month with the holiday season upon us. We have several different volunteer groups joining us to provide carols and crafts for the holidays! As well as two special outings to go see Christmas light displays in the evening! Please make sure to look for these and take notes of the dates!