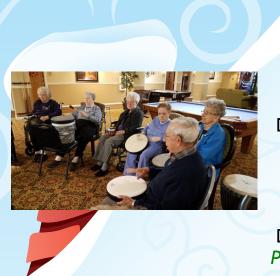

### Family Christmas Dinner

Monday, December 18th
Dinner at 5:00, Enterainment at 6:15 by Bill Dunnam
Dinner reservations due by Dec. 11th, Cost is \$10 per guest
Pictured Left: Residents enjoy a drumming circle.