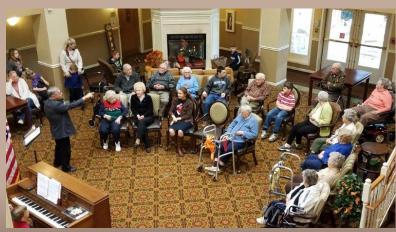

## You are invited!

Our bell choir has been playing all year and practicing for their Christmas program this month. Family and friends are invited to stop by the house on December 12th for a 10:00 performance by our own Bickford

Bell choir. If you haven't heard them, they are pretty good! We will be having treats after the performance so make sure you stop by and get in the holiday spirit.

Pictured below: Veteran's Day service.