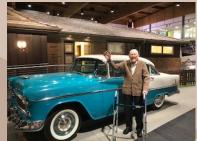

Wednesday, December 13th at 5:30pm

All Bickford Friends and Families are invited. We will have sweet treats, hot cocoa, music and of course- Santa! Hope to see you there!

Left/Right: Residents

Above/below: Making

at the museum

turkey pins

everyone had a great Thanksgiving with their friends and family. I truly enjoyed spending my first Thankgiving with each of you playing games, eating, and sharing what we are thankful for! It's beginning to look a lot like Christmas here at movies like "The Polor Mission Springs! We have a calendar packed full of fun this December.