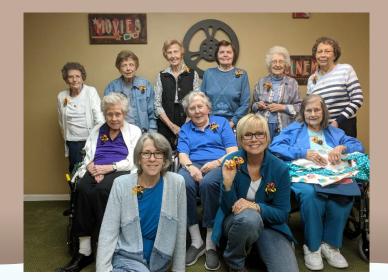

Wednesday, December 13th at 5:30pm

All Bickford Friends and Families are invited. We will have sweet treats, hot cocoa, music and of course- Santa! Hope to see you there!

Left/Right: Residents

Above/below: Making

at the museum

turkey pins

everyone had a great Thanksgiving with their friends and family. I truly enjoyed spending my first Thankgiving with each of you playing games, eating, and sharing what we are thankful for! It's beginning to look a lot like Christmas here at movies like "The Polor Mission Springs! We have a calendar packed full of fun this December.