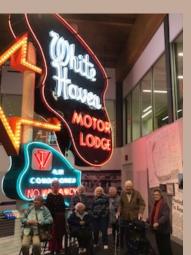

Wednesday, December 13th at 5:30pm

All Bickford Friends and Families are invited. We will have sweet treats, hot cocoa, music and of course- Santa! Hope to see you there!

Left/Right: Residents

Above/below: Making

at the museum

turkey pins

everyone had a great Thanksgiving with their friends and family. I truly enjoyed spending my first Thankgiving with each of you playing games, eating, and sharing what we are thankful for! It's beginning to look a lot like Christmas here at movies like "The Polor Mission Springs! We have a calendar packed full of fun this December.