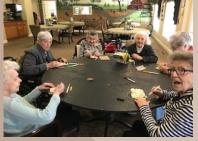

Wednesday, December 13th at 5:30pm

All Bickford Friends and Families are invited. We will have sweet treats, hot cocoa, music and of course- Santa! Hope to see you there!

Left/Right: Residents

Above/below: Making

at the museum

turkey pins

everyone had a great Thanksgiving with their friends and family. I truly enjoyed spending my first Thankgiving with each of you playing games, eating, and sharing what we are thankful for! It's beginning to look a lot like Christmas here at movies like "The Polor Mission Springs! We have a calendar packed full of fun this December.